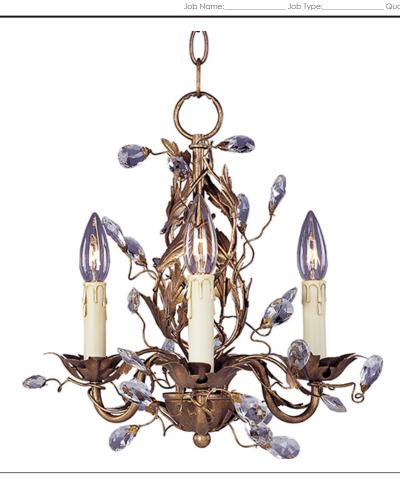

## PRODUCT DESCRIPTION

One of our most popular collections, Elegante combines lighting with decorating. Delicate leaves and crystals top the wrap-around vines. Offered in Etruscan Gold or Oil Rubbed Bronze.

# LAMPING

INPUT VOLTAGE : 120V

: 3 x 60W Incandescent E12 Candelabra , 180W Total **BULB** 

**BULB INCLUDED** : (Not Included)

DIMMABLE : Yes

#### **FINISHES OPTION**

Etruscan Gold (EG) Oil Rubbed Bronze (OI)