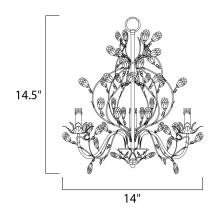

#### **MEASUREMENTS**

DIMENSION : 14" L x 14" W x 14.5" H

: 52" OAH MAX OAH HANGING WEIGHT : 4.3 lb